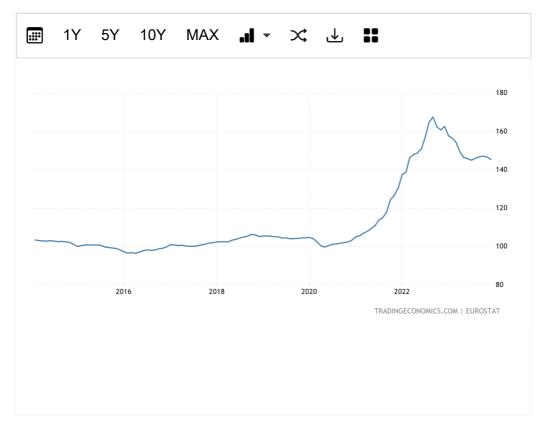

Summary Forecast Download ▼

Producer Prices In the Euro Area decreased to 145.40 points in December from 146.60 points in November of 2023. Producer Prices in Euro Area averaged 85.18 points from 1981 until 2023, reaching an all time high of 167.50 points in September of 2022 and a record low of 49.10 points in January of 1981. source: EUROSTAT

| Actual | Previous | Highest | Lowest | Dates | Unit   | Frequency |     |
|--------|----------|---------|--------|-------|--------|-----------|-----|
| 145.40 | 146.60   | 167.50  | 49.10  | 1981  | points | Monthly   | 201 |
|        |          |         |        | -     |        |           | NSA |
|        |          |         |        | 2023  |        |           |     |